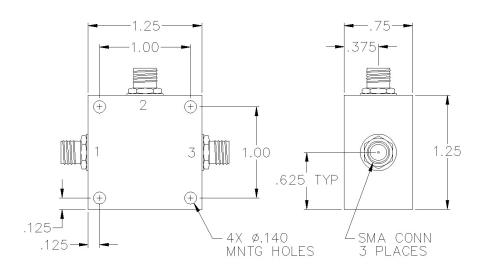

## **SMA DIRECTIONAL COUPLER**

PORT CONFIGURATION

1

## **SPECIFICATIONS**

Name:

C1-07-411 Input:

Frequency Range: 1-750 MHz Output: 3 Coupling:  $10.0 \pm 0.5 \text{ dB}$  Coupled: 2

Coupling:  $10.0 \pm 0.5 \text{ dB}$  Coupled: 2 Coupling Flatness:  $\pm 0.40 \text{ dB max}$ . Ground: Housing