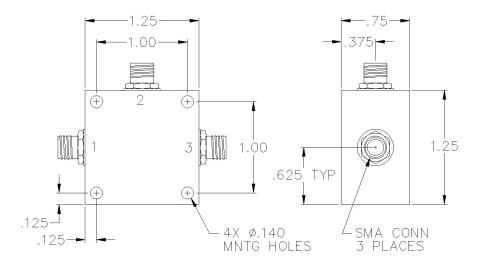

## PORT CONFIGURATION

| Input:   | 1       |
|----------|---------|
| Output:  | 3       |
| Coupled: | 2       |
| Ground:  | Housing |

Insertion loss does not include coupling loss. Input power is specified for load VSWR better than 1.20:1. SMA female connectors standard, also available with BNC, TNC, F, and N connectors. Dual directional couplers, other frequency ranges, coupling values and higher power models available.