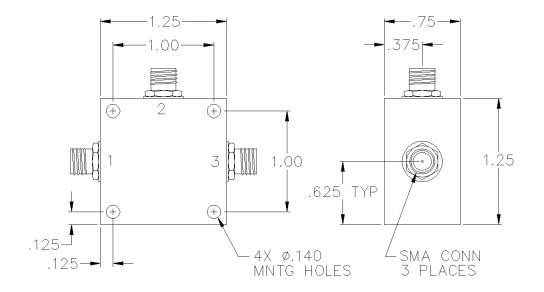

## **PORT CONFIGURATION**

| Input:  | 1       |
|---------|---------|
| Output: | 3       |
| D -1:   | 2       |
| Ground: | Housing |
|         |         |

Control currents are  $\pm$  20 mA DC.

SMA female connectors standard, also available with BNC, TNC, F, and N connectors.