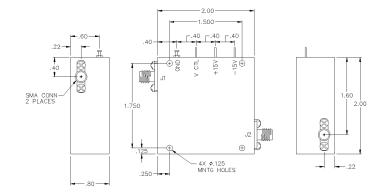

## **SPECIFICATIONS**

| Name:              | AAT-25-479A/5S |  |
|--------------------|----------------|--|
| Frequency Range:   | 4-8 GHz        |  |
| Attenuation Range: | 64 dB          |  |
| Insertion Loss:    | 5.0 dB max.    |  |
| VSWR:              | 1.90:1 max.    |  |
| Connector Type:    | SMA            |  |