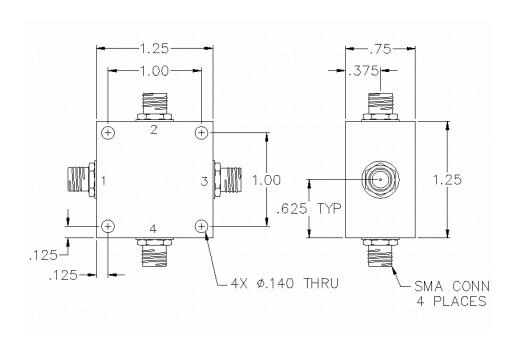

## PORT CONFIGURATION

Input: 1

90° Output: 4

0° Output: 2

Isolated: 3

Ground: Housing

Power rating 1 watt max. for load VSWR better than 1.20:1. SMA female connectors standard, also available with BNC, TNC, F, and N connectors.