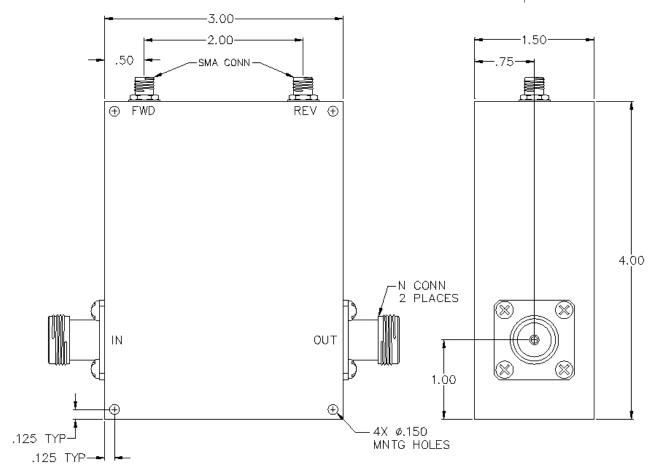

Connector Type: N

Insertion loss does not include coupling loss.
Input power is specified for load VSWR better than 1.20:1.

This is a commercial off the shelf (COTS) product.

For an equivalent product that meets DFARS materials compliance, contact sales.