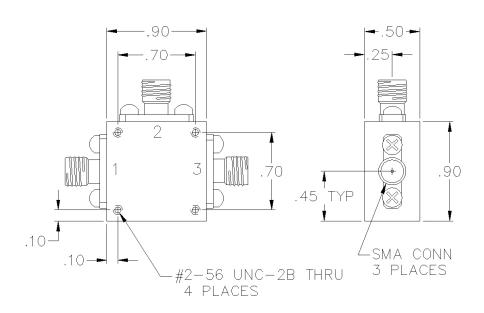

## PORT CONFIGURATION

Input: 1
Output: 3
Coupled: 2

Ground: Housing

Insertion loss does not include coupling loss.

Input power is specified for load VSWR better than 1.20:1.

2 watts max.

Dual directional couplers, other frequency ranges, coupling values and higher power models available.