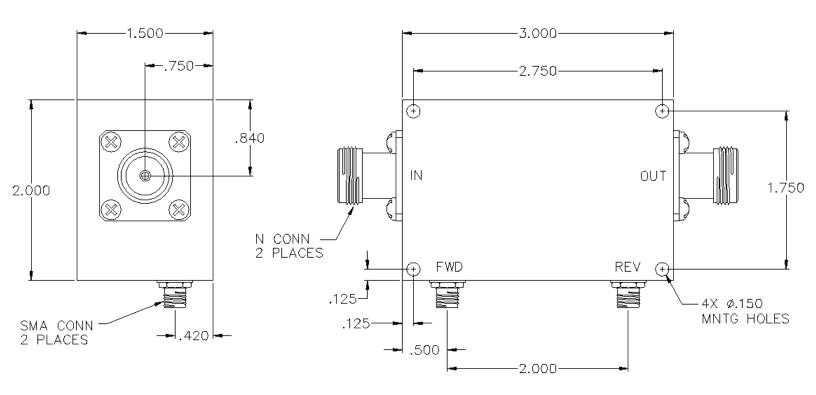

## C40-21-481/4N

## HIGH POWER 40 DB TYPE N DUAL DIRECTIONAL COUPLER

## **SPECIFICATIONS**

Name: C40-21-481/4N Frequency Range: 50-500 MHz Coupling:  $40.0 \pm 1.00 dB$ Coupling Flatness: ±1.00 dB max. Insertion Loss: 0.20 dB max. Directivity: 20 dB min. VSWR In/Out: 1.15:1 max. Input Power: 500 watts max.

Connector Type: N

Insertion loss does not include coupling loss. Input power is specified for load VSWR better than 1.20:1.

This is a commercial off the shelf (COTS) product.

For an equivalent product that meets DFARS materials compliance, contact sales.