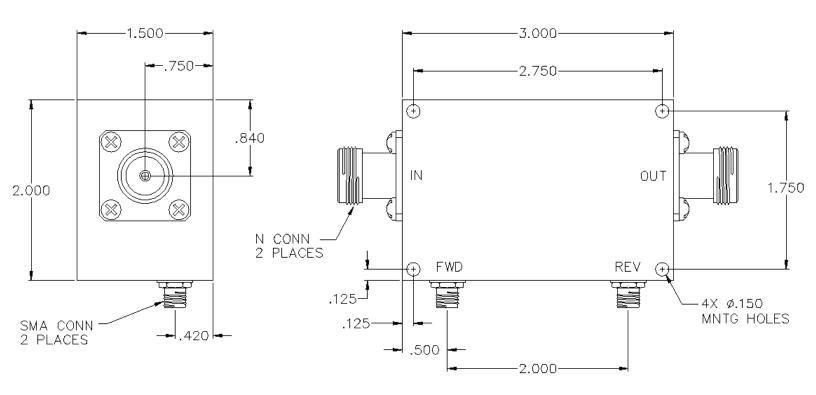

## C40-20-481/4N

## HIGH POWER 40 DB TYPE N DUAL DIRECTIONAL COUPLER

## **SPECIFICATIONS**

Name: C40-20-481/4N Frequency Range: 100-1000 MHz Coupling:  $40.0 \pm 1.00 dB$ Coupling Flatness: ±1.00 dB max. Insertion Loss: 0.40 dB max. Directivity: 20 dB min. VSWR In/Out: 1.20:1 max. Input Power: 500 watts max.

Connector Type: N

Insertion loss does not include coupling loss. Input power is specified for load VSWR better than 1.20:1.

This is a commercial off the shelf (COTS) product.

For an equivalent product that meets DFARS materials compliance, contact sales.