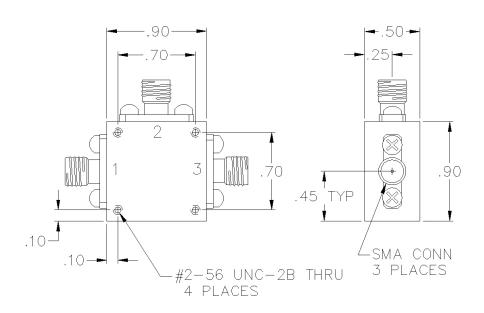

## PORT CONFIGURATION

Input: 1
Output: 3
Coupled: 2

Ground: Housing

Insertion loss does not include coupling loss.

Input power is specified for load VSWR better than 1.20:1.

1.30:1 max.

3 watts max.

Dual directional couplers, other frequency ranges, coupling values and higher power models available.