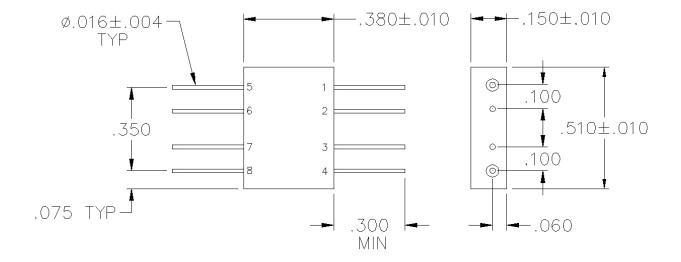

## PORT CONFIGURATION

| Input:   | 1         |
|----------|-----------|
| Output:  | 5         |
| Coupled: | 4         |
| Ground:  | 2, 3, 6-8 |

Insertion loss does not include coupling loss. Input power is specified for load VSWR better than 1.20:1. Dual directional couplers, other frequency ranges, coupling values and higher power models available.