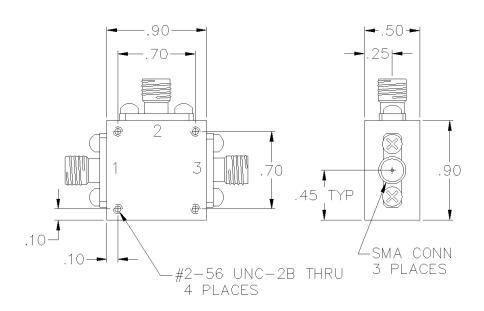

## PORT CONFIGURATION

Input: 1
Output: 3
Coupled: 2

Ground: Housing

Insertion loss does not include coupling loss.

Input power is specified for load VSWR better than 1.20:1.

3 watts max.

Dual directional couplers, other frequency ranges, coupling values and higher power models available.