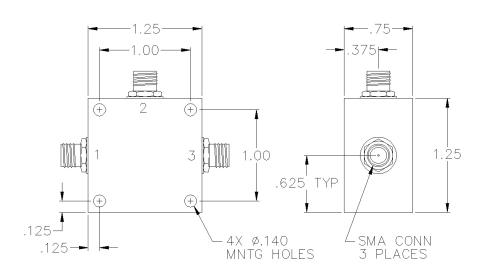

## PORT CONFIGURATION

Input: 1

Output: 3

Coupled: 2

Ground: Housing

Insertion loss does not include coupling loss.

Input power is specified for load VSWR better than 1.20:1.

SMA female connectors standard, also available with BNC, TNC, F, and N connectors.