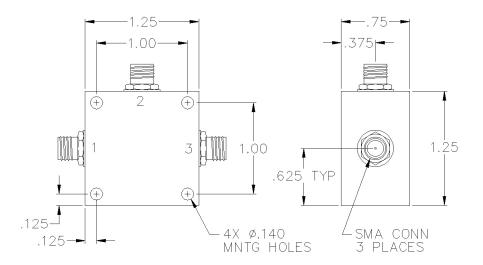

## PORT CONFIGURATION

| Input:   | 1       |
|----------|---------|
| Output:  | 3       |
| Coupled: | 2       |
| Ground:  | Housing |

Insertion loss does not include coupling loss. Input power is specified for load VSWR better than 1.20:1. SMA female connectors standard, also available with BNC, TNC, F, and N connectors. Dual directional couplers, other frequency ranges, coupling values and higher power models available.