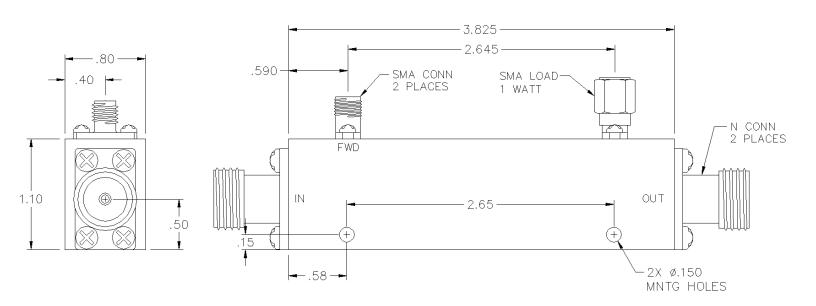

Connector Type: N

Insertion loss does not include coupling loss. Input power is specified for load VSWR better than 1.20:1.

This is a commercial off the shelf (COTS) product.

For an equivalent product that meets DFARS materials compliance, contact sales.