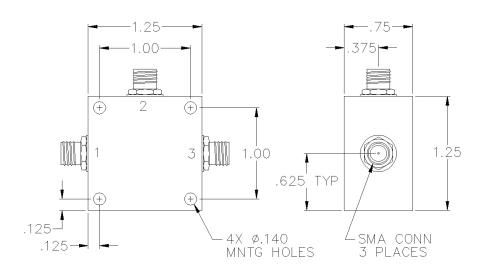

## **SMA DIRECTIONAL COUPLER**

PORT CONFIGURATION

1

3

2

Housing

Input:

Output:

Coupled: Ground:

Connector Type: SMA