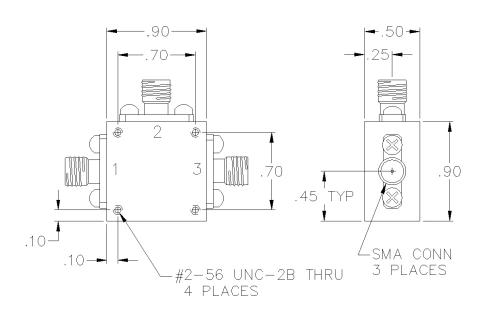

## PORT CONFIGURATION

Input: 1
Output: 3
Coupled: 2

Ground: Housing

Insertion loss does not include coupling loss.

Input power is specified for load VSWR better than 1.20:1.

1.30:1 max.

2 watts max.

Dual directional couplers, other frequency ranges, coupling values and higher power models available.