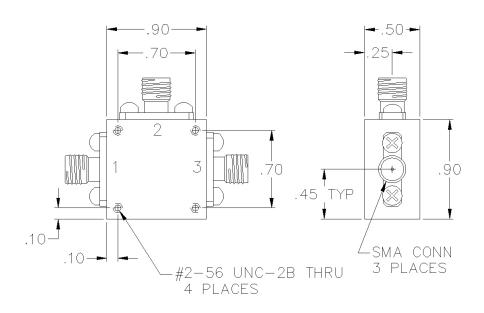

## PORT CONFIGURATION

Input: 1
Output: 3
Coupled: 2

Ground: Housing

Insertion loss does not include coupling loss.

Input power is specified for load VSWR better than 1.20:1.

2 watts max.

Dual directional couplers, other frequency ranges, coupling values and higher power models available.