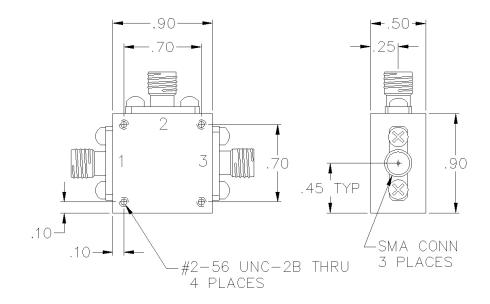

## **PORT CONFIGURATION**

| Input:   | 1       |
|----------|---------|
| Output:  | 3       |
| Coupled: | 2       |
| Ground:  | Housing |

Insertion loss does not include coupling loss. Input power is specified for load VSWR better than 1.20:1. Dual directional couplers, other frequency ranges, coupling values and higher power models available.