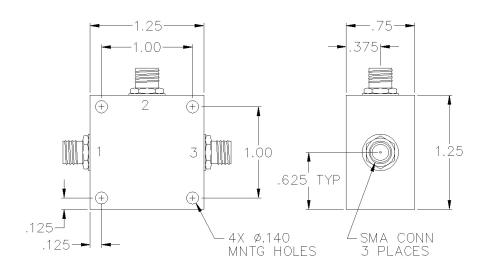

## **SMA DIRECTIONAL COUPLER**

PORT CONFIGURATION

2

3

1

Housing

Input:

Output:

Coupled: Ground: