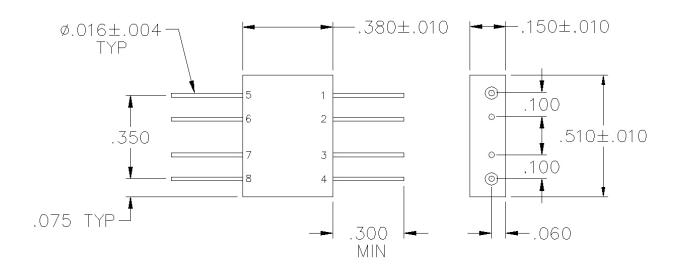

## FLATPACK DIRECTIONAL COUPLER

PORT CONFIGURATION

5

4

2, 3, 6-8

Ground:

Name:

C2-08-301 Input: