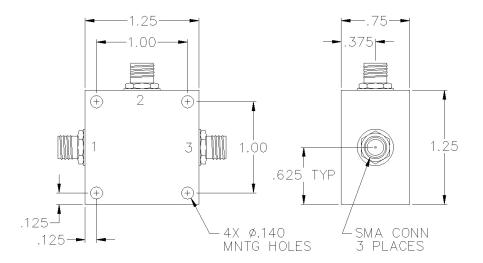

## PORT CONFIGURATION

| Input:   | 1       |
|----------|---------|
| Output:  | 3       |
| Coupled: | 2       |
| Ground:  | Housing |

Insertion loss does not include coupling loss. Input power is specified for load VSWR better than 1.20:1. SMA female connectors standard, also available with BNC, TNC, F, and N connectors. Dual directional couplers, other frequency ranges, coupling values and higher power models available.