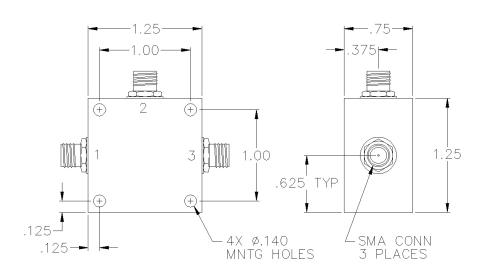

## **SMA DIRECTIONAL COUPLER**

PORT CONFIGURATION

1

3

2

Connector Type: SMA

Insertion loss does not include coupling loss.

Input power is specified for load VSWR better than 1.20:1.

SMA female connectors standard, also available with BNC, TNC, F, and N connectors.