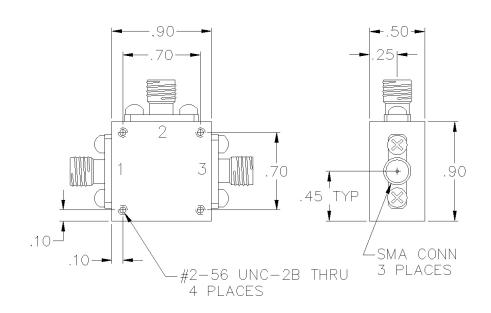

Connector Type: SMA

## PORT CONFIGURATION

Input: 1
Output: 3
Coupled: 2

Ground: Housing

Insertion loss does not include coupling loss.

Input power is specified for load VSWR better than 1.20:1.

1 watts max.

Dual directional couplers, other frequency ranges, coupling values and higher power models available.