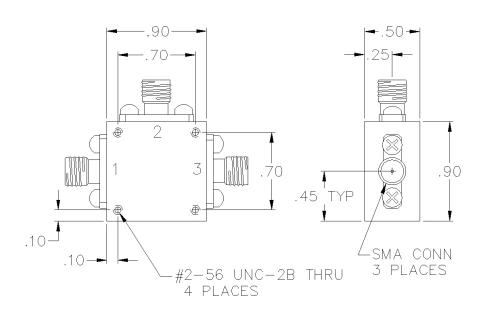

## PORT CONFIGURATION

Input: 1
Output: 3
Coupled: 2

Ground: Housing

Insertion loss does not include coupling loss.

Input power is specified for load VSWR better than 1.20:1.

1 watts max.

Dual directional couplers, other frequency ranges, coupling values and higher power models available.