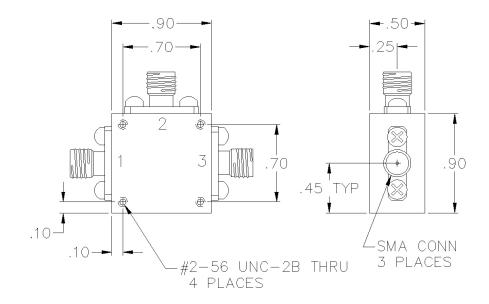

## **PORT CONFIGURATION**

| Input:   | 1       |
|----------|---------|
| Output:  | 3       |
| Coupled: | 2       |
| Ground:  | Housing |

Insertion loss does not include coupling loss. Input power is specified for load VSWR better than 1.20:1. Dual directional couplers, other frequency ranges, coupling values and higher power models available.