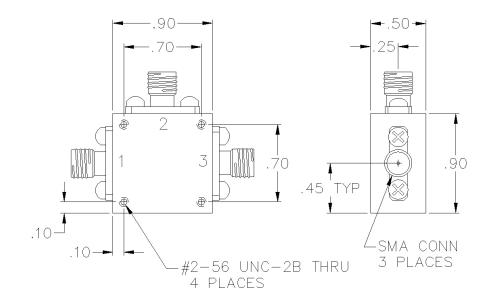

## PORT CONFIGURATION

| Input:   | 1       |
|----------|---------|
| Output:  | 3       |
| Coupled: | 2       |
| Ground:  | Housing |

Insertion loss does not include coupling loss. Input power is specified for load VSWR better than 1.20:1. Dual directional couplers, other frequency ranges, coupling values and higher power models available.