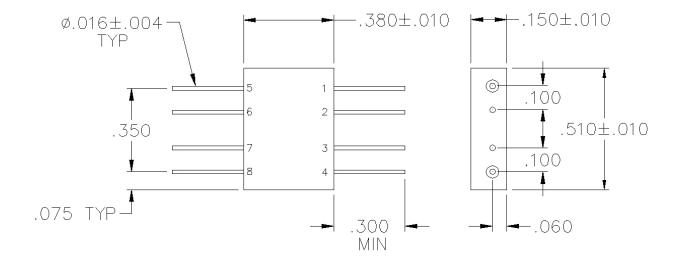

## PORT CONFIGURATION

| Input:   | 1         |
|----------|-----------|
| Output:  | 5         |
| Coupled: | 4         |
| Ground:  | 2, 3, 6-8 |

Insertion loss does not include coupling loss. Input power is specified for load VSWR better than 1.20:1. Dual directional couplers, other frequency ranges, coupling values and higher power models available.