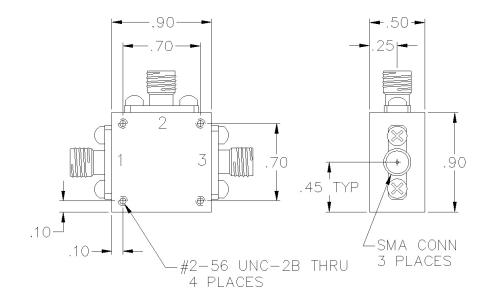

## **PORT CONFIGURATION**

| Input:   | 1       |
|----------|---------|
| Output:  | 3       |
| Coupled: | 2       |
| Ground:  | Housing |

Insertion loss does not include coupling loss. Input power is specified for load VSWR better than 1.20:1. Dual directional couplers, other frequency ranges, coupling values and higher power models available.