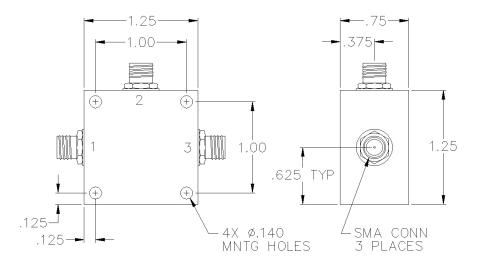

## PORT CONFIGURATION

| Input:   | 1       |
|----------|---------|
| Output:  | 3       |
| Coupled: | 2       |
| Ground:  | Housing |

Insertion loss does not include coupling loss. Input power is specified for load VSWR better than 1.20:1. SMA female connectors standard, also available with BNC, TNC, F, and N connectors. Dual directional couplers, other frequency ranges, coupling values and higher power models available.