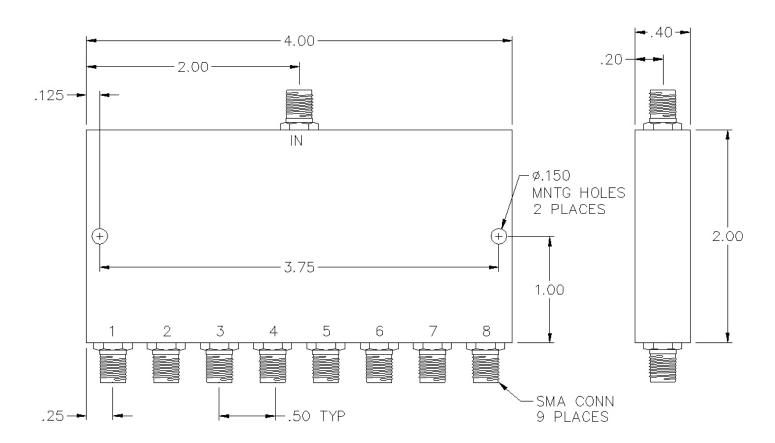

Connector Type: SMA

Input power is specified for load VSWR better than 1.20:1.

BNC, TNC, and F connectors and other frequency ranges also available, contact sales.

This is a commercial off the shelf (COTS) product.