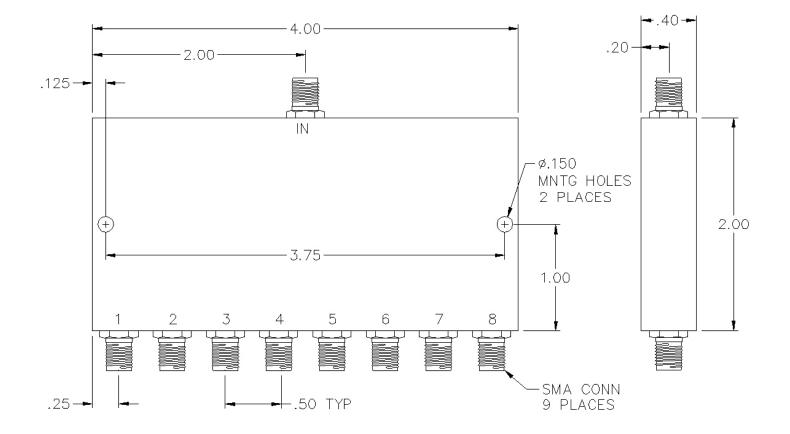

## 8-WAY SMA POWER DIVIDER

## **SPECIFICATIONS**

| Name:              | PS8-08-454/4S |
|--------------------|---------------|
| Frequency Range:   | 2-8 GHz       |
| Insertion Loss:    | 1.4 dB max.   |
| Isolation:         | 16 dB min.    |
| Amplitude Balance: | 0.7 dB max.   |
| Phase Balance:     | 10° max.      |
| VSWR:              | 1.60:1 max.   |
| Input Power:       | 30 watts max. |
| Connector Type:    | SMA           |